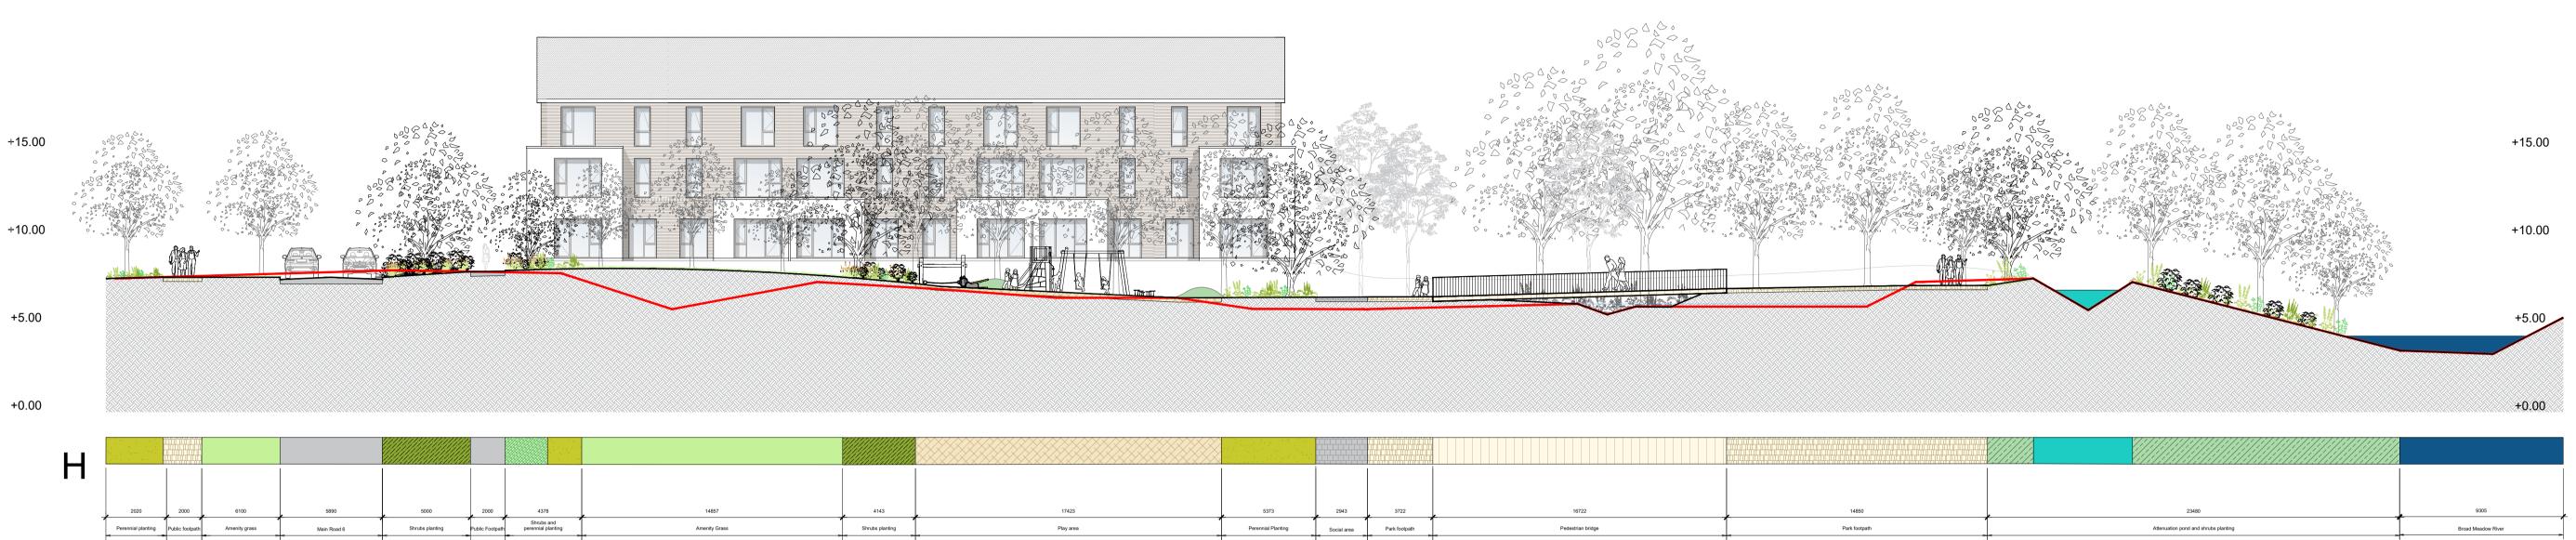

|                    | T T         | T P           |                   |   |               |                             |
|--------------------|-------------|---------------|-------------------|---|---------------|-----------------------------|
| Perennial Planting | Social area | Park footpath | Pedestrian bridge | · | Park footpath | Attenuation pond and shrubs |
| 5373               | 2943        | 3722          | 16722             |   | 14850         | 23480                       |
|                    |             |               |                   |   |               |                             |
|                    |             |               |                   |   |               | 1                           |
|                    |             |               |                   |   |               |                             |
|                    |             |               |                   |   |               |                             |

H1