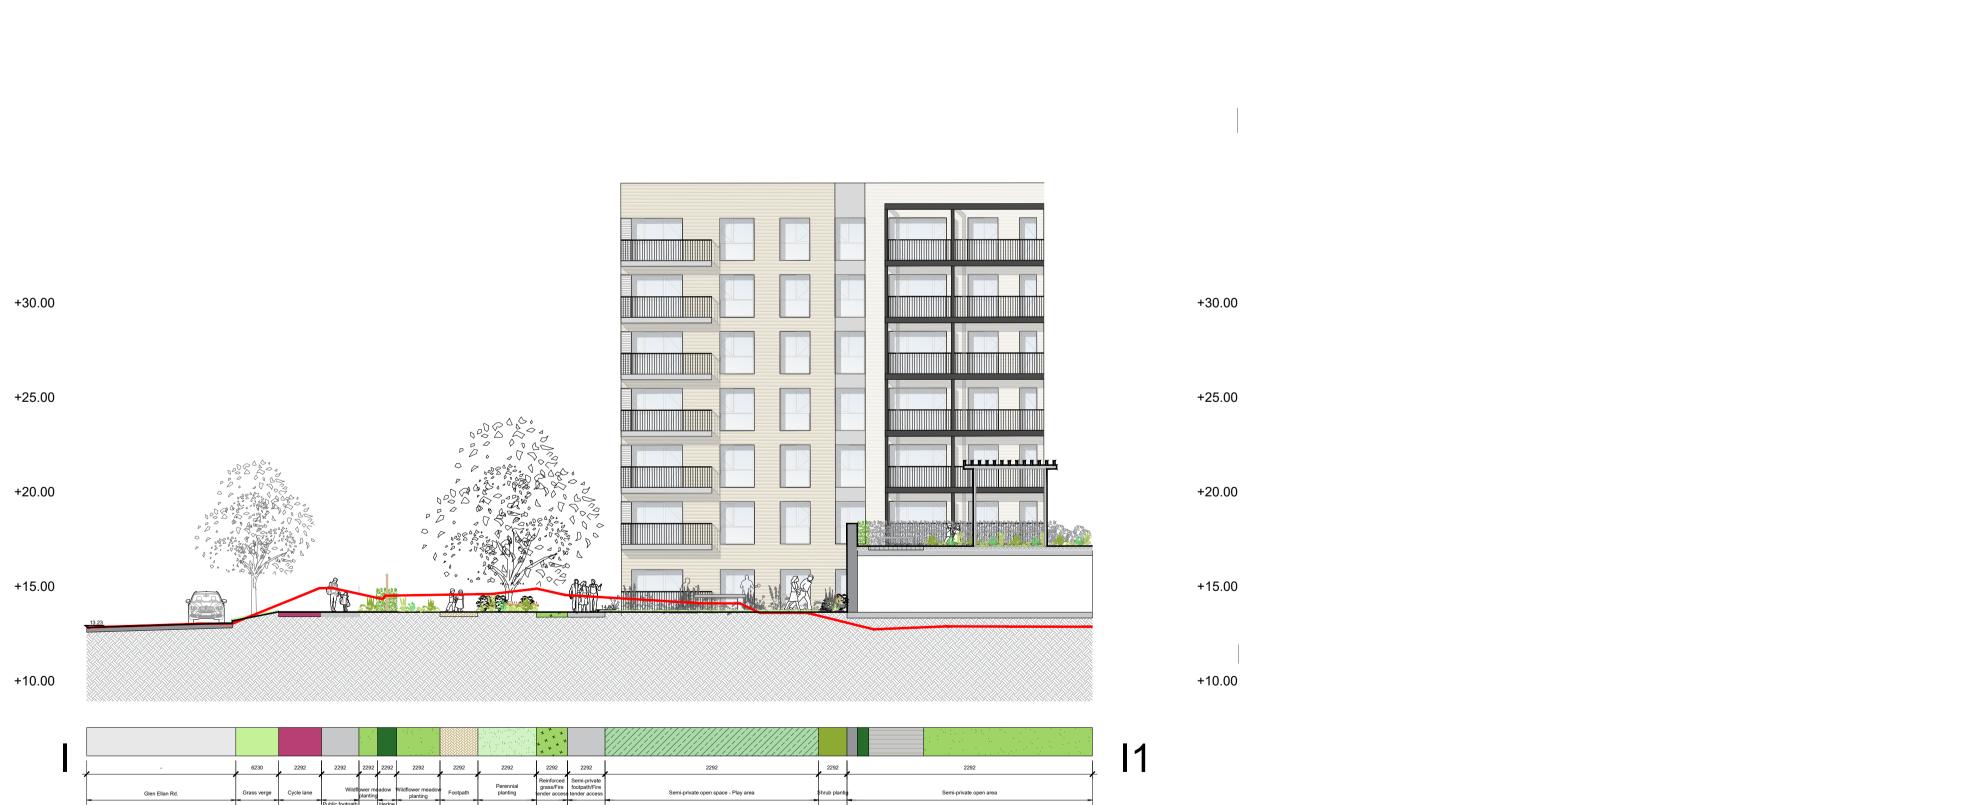

|                    | T T         | T P           |                   |   |               |                             |
|--------------------|-------------|---------------|-------------------|---|---------------|-----------------------------|
| Perennial Planting | Social area | Park footpath | Pedestrian bridge | · | Park footpath | Attenuation pond and shrubs |
| 5373               | 2943        | 3722          | 16722             |   | 14850         | 23480                       |
|                    |             |               |                   |   |               |                             |
|                    |             |               |                   |   |               | 1                           |
|                    |             |               |